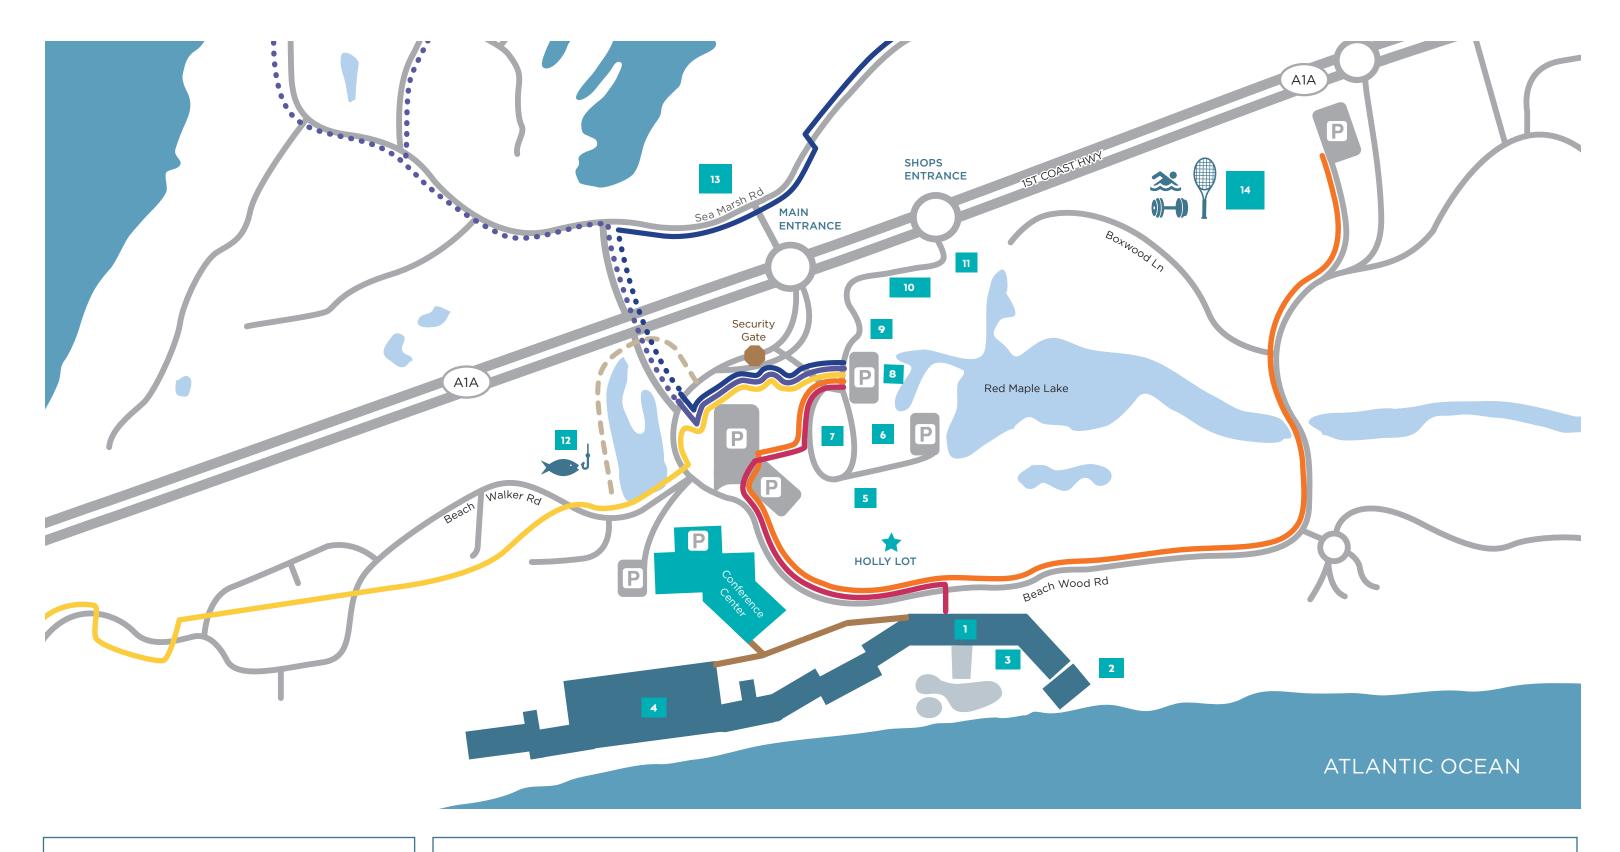

## **AMELIA'S TRAILS**

To Racquet Park (0.7 Miles)

To Drummond Park (1 Mile)

lsland Hopper Parking

Dotted line depicts bikes sharing road with cars

## **MAPKEY**

- 1 Hotel Lobby
- 2 Sunken Forest
- 3 Pool Deck
- Pools
- Towel Hut
- Oceanside - Camp Amelia

- 4 Sunrise Wing Sunrise Café
- Gamers
- Hotel Fitness Center
- 5 Nature Center
- 6 Falcon's Nest
- 7 Heron's Cove Adventure Golf

- 8 Amelia's Wheels
- 9 Spa & Salon
- 10 Shopping Village 8 Shops Natural Slice
- Marché Burette - Bob's Steak & Chop House
- 11 Little Sandy - 10-Hole Golf Course
- 12 Aury Island Playground
- 13 Golf Pro Shop
- Marsh View Bar & Grill
- 14 Racquet Park
  Tennis Pro Shop
  Tennis Courts

  - Pickleball Courts
  - Health & Fitness Center
  - Verandah
  - RP Conference Center

SCAN TO VIEW THE MAP ON YOUR PHONE