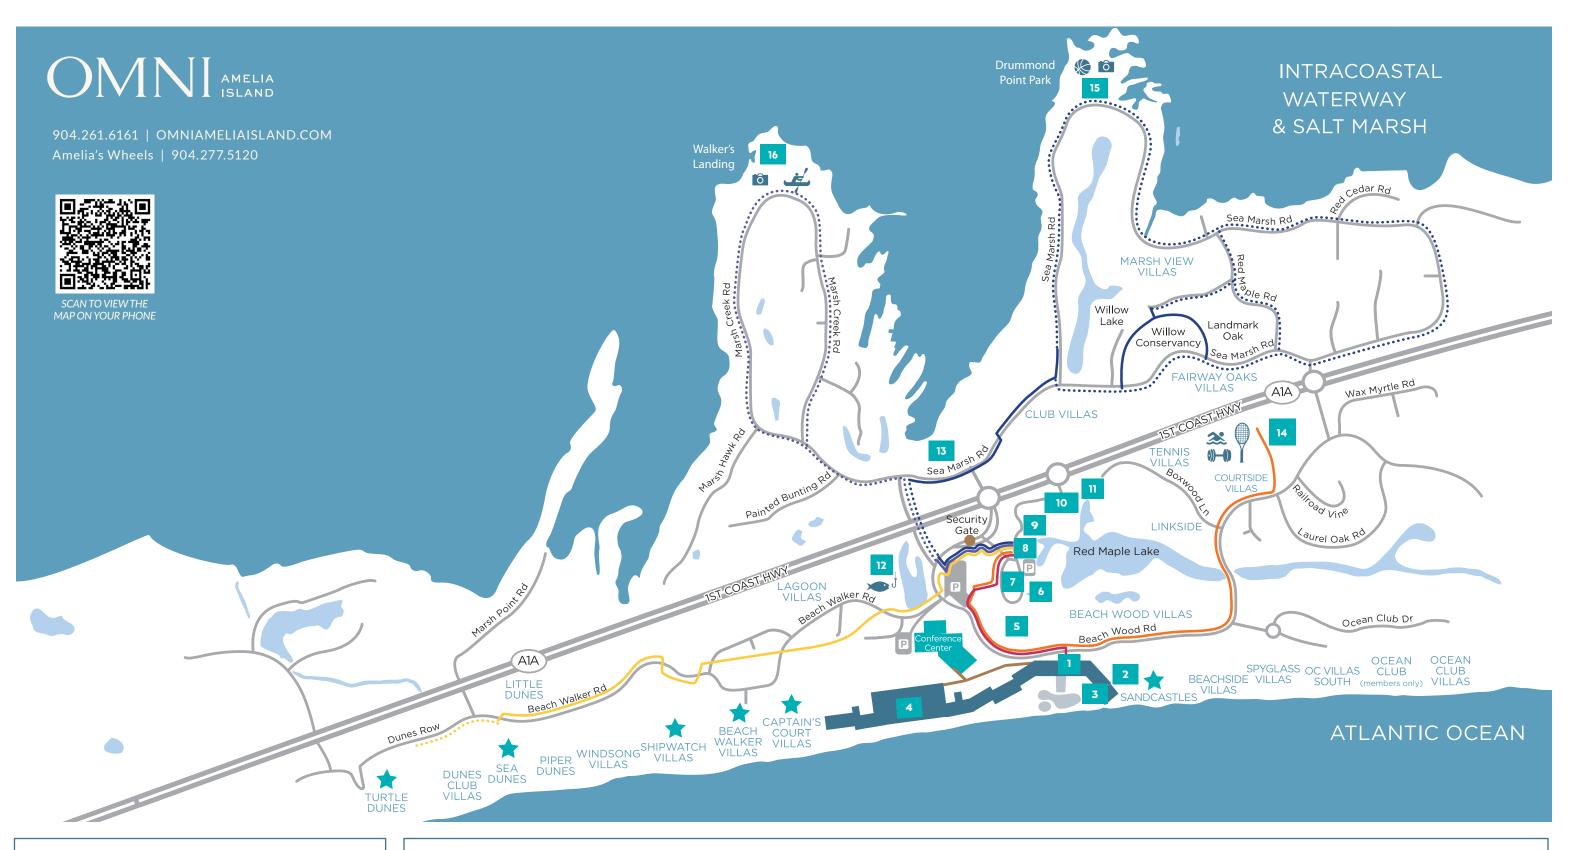

## **AMELIA'S TRAILS**

To Drummond Park (1 Mile)

Dotted line depicts bikes sharing road with cars

## **MAPKEY**

- 1 Hotel Lobby
- 2 Sunken Forest
- 3 Pool Deck
- Pools
- Camp Amelia
- Towel Hut
- Oceanside

- 4 Sunrise Wing
- Sunrise Café
- Gamers - Hotel Fitness Center
- 5 Nature Center
- 6 Falcon's Nest
- 7 Heron's Cove Adventure Golf

- 8 Amelia's Wheels
- 9 Spa & Salon
- 10 Shopping Village - 8 Shops
  - Natural Slice
- Marché Burette - Bob's Steak & Chop House

- 11 Little Sandy
- 10-Hole Golf Course
- 12 Aury Island Playground
- 13 Golf Pro Shop - Marsh View Bar & Grill
- 14 Racquet Park
  - Tennis Pro Shop
  - Tennis Courts

  - Pickleball Courts
  - Health & Fitness Center
  - Verandah
  - RP Conference Center
- 15 Drummond Point Park
  - Playground
  - Basketball Court
- 16 Walker's Landing
  - Indian Burial Mound
- Kayak/SUP Tour Launch