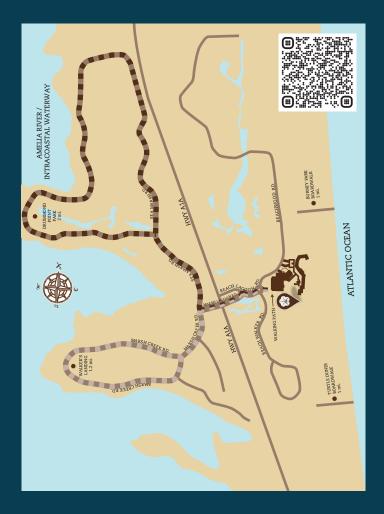

## AMELIA ISLAND

Drummond Point (4.0 miles)

Go to the bottom of driveway and turn left. Take another left before security gate and cross over the bridge to the stop sign. Turn right onto Sea Marsh Road and continue past the Golf Pro Shop on your left. Turn left and follow the loop around. You will pass Drummond Point Park around the 2 mile mark. Finish the loop and return back to the resort.

Walker's Landing (2.5 miles)

Go to the bottom of driveway and turn left. Take another left before security gate and cross over the bridge to the stop sign. Turn left onto Marsh Creek Road. The road will loop back to your starting point at the bridge. As you continue around the loop, you will pass Walker's Landing at the 1.2 mile mark. Finish the loop and return back to the resort.

## Beach (1.0 Miles)

Walk onto the main hotel boardwalk on the beach side. Once you walk out on the beach, turn right and you will see the "Turtle Dunes Boardwalk" which is approximately one mile from the hotel boardwalk. Turn left and you will see the "Burney Park Boardwalk" which is approximately one mile from the hotel boardwalk.