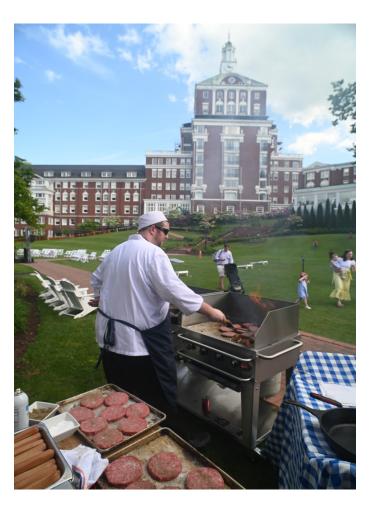

#### ITALIAN DINNER BUFFET R | \$

Saturday 5-8:30pm • Casino Lawn

Bring the family and join us outdoors for an Italian feast complete with live entertainment. \$75 per person, \$35 for children.

## KICK-OFF TO SUMMER COOKOUT R | \$

Sunday 5-8pm • Casino Lawn

Join us on the Casino lawn and enjoy our BBQ Buffet as you enjoy live entertainment by Chad Nickell and the Loose Change followed by a concert with Equinox Orchestra. \$74 per person, \$36 for children.