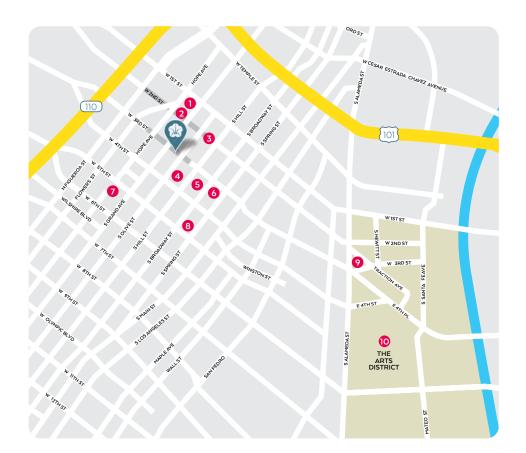

## TOP 10 INSTAGRAMMABLE SPOTS (WITHIN WALKING DISTANCE):

- 1. Disney Concert Hall
- 2. The Broad
- 3. 2nd Street Tunnel
- 4. Angels Flight
- 5. Grand Central Market,
- 6. The Bradbury Building
- 7. LA Public Library
- 8. The Last Bookstore
- 9. Angel City Brewery
- 10. The Arts District (murals)