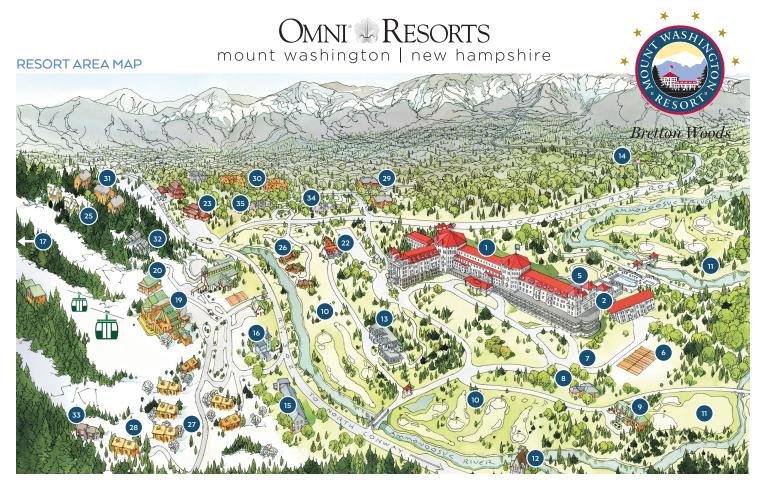

### **ACTIVITIES**

- Omni Mount Washington Hotel (Activities Concierge, carriage/sleigh rides, indoor & outdoor pools, fitness center, arcade)
- 2 The Spa
- 5 Firepit
- 6 Tennis Courts (summer)
- 7 Tubing Hill (winter)
- 8 Stone Pillar Lodge (snow tubing, fat bikes)
- 9 Nordic Center/Golf Clubhouse (seasonal)
- 10 Mt. Pleasant 9-hole Golf Course
- 11 Mt. Washington 18-hole Golf Course
- 14 Mt. Washington Cog Railway (seasonal)
- 15 The Lodge at Bretton Woods (indoor pool)
- 19 Bretton Woods Base Lodge (alpine skiing, snowshoeing, Fabyan Fields, scenic gondola rides)
- 20 Bretton Woods Canopy Tour
- 22 The Stables

# CONFERENCE

2 Conference Center

## PLEASE NOTE:

Locations above in orange are temporarily closed.

#### DINING & COCKTAILS

- Omni Mount Washington Hotel
  (Main Dining Room, Sun Dining Room, Stickney's Restaurant,
  Rosebrook Bar, Princess Coffee & Tea Room, Morsels, The Cave,
  Observatory Bar)
- 9 The Grille (seasonal)
- 13 Omni Bretton Arms Inn & Wine Bar (anticipated reopening winter, 2022-23)
- 17 Rosebrook Lodge (Crystal Hills, Switchback Grille, Peaks)
- 19 Bretton Woods Base Lodge (seasonal Slopeside Restaurant & Pub, Lucy Crawford's Kitchen)
- 23 Fabyan's Station Restaurant

## SHOPPING

- Omni Mount Washington Hotel (Cabot's, Critters, Sweet Shoppe, The Spa, Sterling Works)
- 9 TreeTop Nordic/Golf (seasonal)
- 19 Bretton Woods Base Lodge (seasonal - TreeTop Sports, Nash's General Store)

## CHURCHES

- 12 Stickney Memorial Chapel (summer Episcopal services)
- 16 Our Lady of the Mountains Shrine (summer Catholic services)

#### LODGING

- 1 Omni Mount Washington Hotel
- 2 Presidential Wing Guest Rooms
- 13 Omni Bretton Arms Inn
- 5 The Lodge at Bretton Woods (check-in at the Omni Mount Washington Hotel)
- 1 Townhomes (check-in at the Omni Mount Washington Hotel)
  - 25 Crawford Ridge
  - 26 Fairway Village
  - 27 Forest Cottage
  - 28 Mountain Views
  - 29 Mt. Madison
- 30 Mt. Washington Place31 Presidential Views
- 32 River's Edge
- 33 Rosebrook
- 34 Stickney Circle
- 35 Stonehill

LIMITED RESORT SHUTTLE SERVICE IS PROVIDED TO REGISTERED GUESTS BETWEEN THE OMNI MOUNT WASHINGTON HOTEL, BRETTON ARMS, NORDIC CENTER AND SKI AREA.

All activities and outlets subject to change. Please refer to The Bugle insert for current offerings and hours of operation.