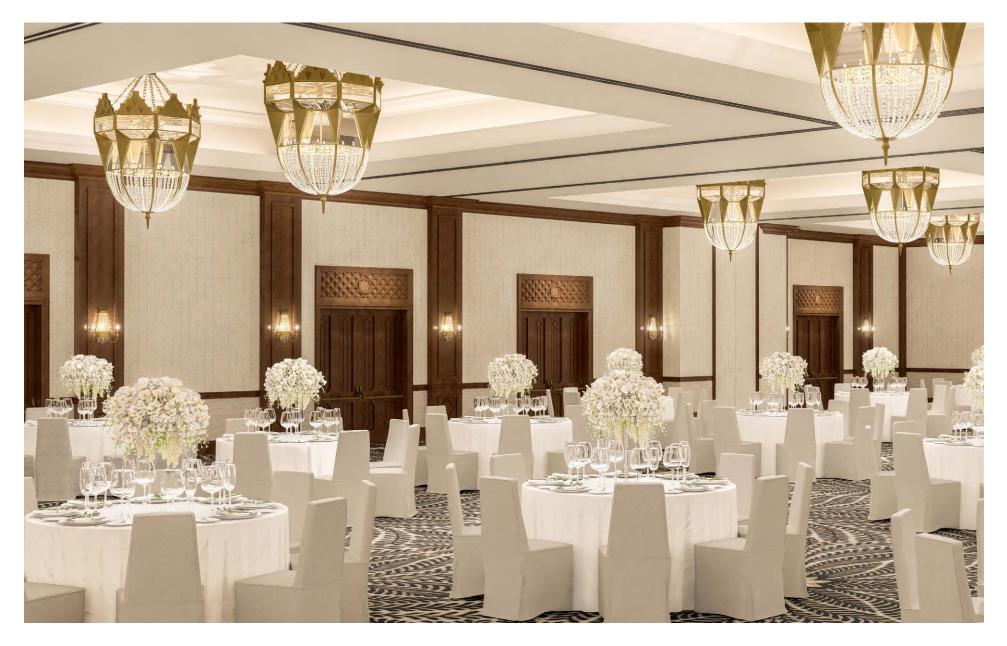

## MEETING SPACE

#### MEETING SPACE

The meeting space draws inspiration from an Andalusian Courtyard. The courtyard is often a gathering place for family and friends to come together.

- Decorated pre-function space with beautiful carpet pattern inspired by colorful mosaics and ornate motifs
- The meeting rooms extending from the pre-function space will offer individual color schemes and furnishings
- Maintains the authentic Spanish inspiration and feel that meeting attendees have come to adore
- Re-imagined features include:
  - New carpet
  - New wall coverings
  - New wall and ceiling paint creating a contrast of light walls with dark ceiling
  - New pre-function space furniture and artwork
  - New banquet chairs and tables