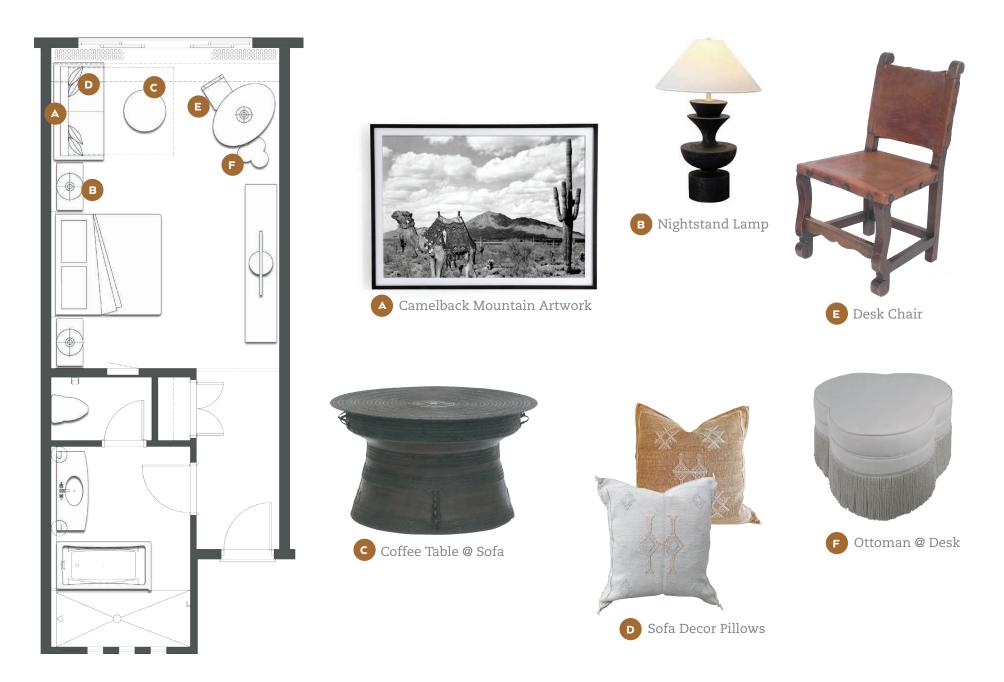

- Light and airy feel
- Layered textures and patterns in soothing natural tones add a pleasing sense of retreat and relaxation
- Maintains the sophistication Omni guests have come to expect and cherish
- Drawing inspiration from the concept of an oasis in the desert, the re-imagination includes:
  - New entry door finish, secured with RFID
  - New light and airy drapery and paint palette
  - New sofa with cactus silk pillows, coffee tables, and Spanish-inspired desk chair
  - Homemade ceramics and new artwork
  - New decorative bedding package
  - Electric mirror and new bathroom accessories

#### **GUEST ROOM FURNISHINGS**

4949 EAST LINCOLN DRIVE, SCOTTSDALE, ARIZONA 85253

OMNIMONTELUCIA.COM / (480) 627-3150