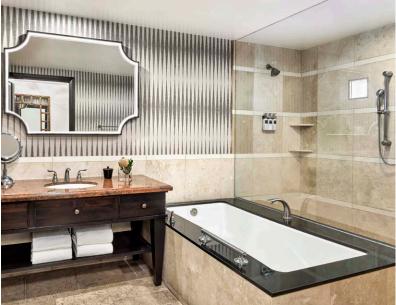

#### **GUEST ROOMS**

The guest room is where things begin to slow down, the source of revitalization. As activity abounds throughout the property, the guestroom is an oasis of quiet calm to balance that.

- Light and airy feel
- Layered textures and patterns in soothing natural tones add a pleasing sense of retreat and relaxation
- Maintains the sophistication Omni guests have come to expect and cherish
- Drawing inspiration from the concept of an oasis in the desert, the re-imagination includes:
  - New entry door finish, secured with RFID
  - New light and airy drapery and paint palette
  - New sofa with cactus silk pillows, coffee tables, and Spanish-inspired desk chair
  - Homemade ceramics and new artwork
  - New decorative bedding package
  - Electric mirror and new bathroom accessories