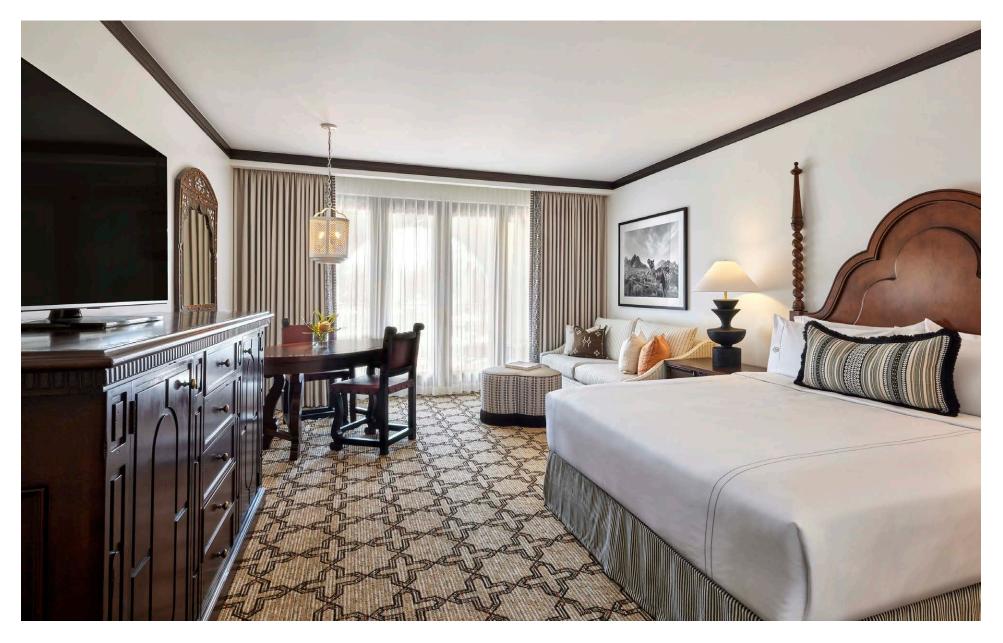

# GUEST ROOMS

#### **GUEST ROOMS**

The guest room is where things begin to slow down, the source of revitalization. As activity abounds throughout the property, the guestroom is an oasis of quiet calm to balance that.

- Light and airy feel
- Layered textures and patterns in soothing natural tones add a pleasing sense of retreat and relaxation
- Maintains the sophistication Omni guests have come to expect and cherish
- Drawing inspiration from the concept of an oasis in the desert, the re-imagination includes:
  - New entry door finish, secured with RFID
  - New light and airy drapery and paint palette
  - New sofa with cactus silk pillows, coffee tables, and Spanish-inspired desk chair
  - Homemade ceramics and new artwork
  - New decorative bedding package
  - Electric mirror and new bathroom accessories